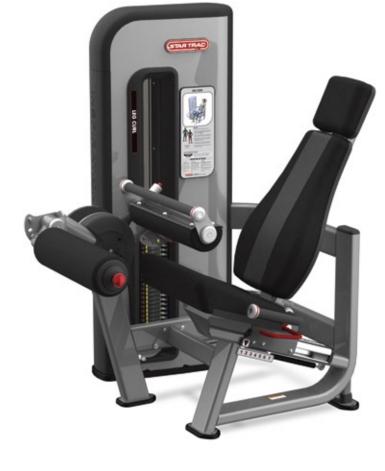

## LEG CURL

## Model IP-S1315

• Right/left gas assist seat adjust

. . . . . . .

- Push button joint range of motion control
- Lower leg pad adjustment for perfect fit
- Thigh support pad for comfortable stabilization
- Contoured upholstery with lumbar support
- Lock N Load® weight selection
- Lock N Load<sup>®</sup> incremental add-on weight system
- Moving image Lenticular instruction placard
- Axis of rotation highlighted for precise user positioning